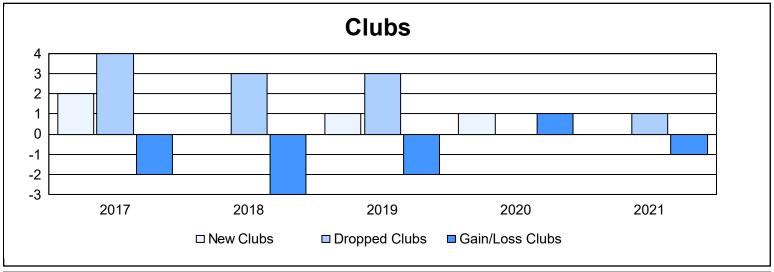

District 2 S1

As of June 2021 Cumulative

| Year      | New<br>Clubs | Dropped<br>Clubs | Gain/<br>Loss<br>Clubs | New<br>Members | Charter<br>Members | Reinstate<br>Members | Transfer<br>Members | Total<br>Member<br>Added | Total<br>Members<br>Dropped | Gain/<br>Loss<br>Members |
|-----------|--------------|------------------|------------------------|----------------|--------------------|----------------------|---------------------|--------------------------|-----------------------------|--------------------------|
| 2016-2017 | 2            | 4                | -2                     | 216            | 81                 | 14                   | 13                  | 324                      | 384                         | -60                      |
| 2017-2018 | 0            | 3                | -3                     | 193            | 20                 | 8                    | 16                  | 237                      | 319                         | -82                      |
| 2018-2019 | 1            | 3                | -2                     | 172            | 54                 | 4                    | 9                   | 239                      | 244                         | -5                       |
| 2019-2020 | 1            | 0                | 1                      | 159            | 23                 | 8                    | 3                   | 193                      | 173                         | 20                       |
| 2020-2021 | 0            | 1                | -1                     | 122            | 7                  | 8                    | 6                   | 143                      | 261                         | -118                     |
| Average   | 1            | 2                | -1                     | 172            | 37                 | 8                    | 9                   | 227                      | 276                         | -49                      |